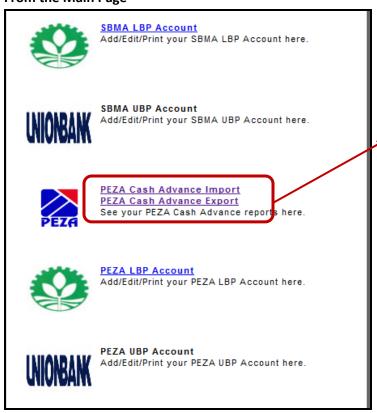

## Module 2: VIEWING OF PEZA CASH ADVANCE FOR IMPORT AND EXPORT

This module allows the PEZA Registered Broker/Forwarder and Exporter to view the current balance of its PEZA Cash Advances for EIP and AEDS.

### From the Main Page

<u>PEZA Cash Advance Import</u> – To view your account balance for the payment of Import Processing Fee (IPF)

<u>PEZA Cash Advance Export</u> – To view your account balance for the payment of Export Shipment Transfer Fee (ESTF)