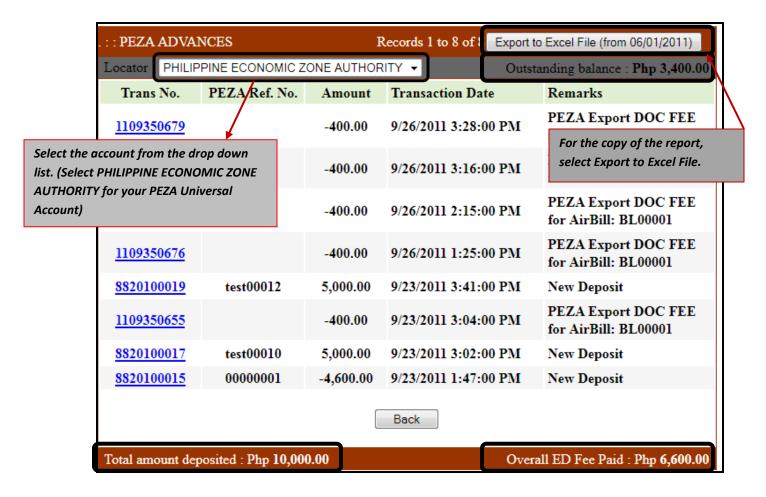

# PEZA Cash Advances Page - Import or Export

Status of Cash Advance in details will appear with its total deducted fees and Outstanding Balance.