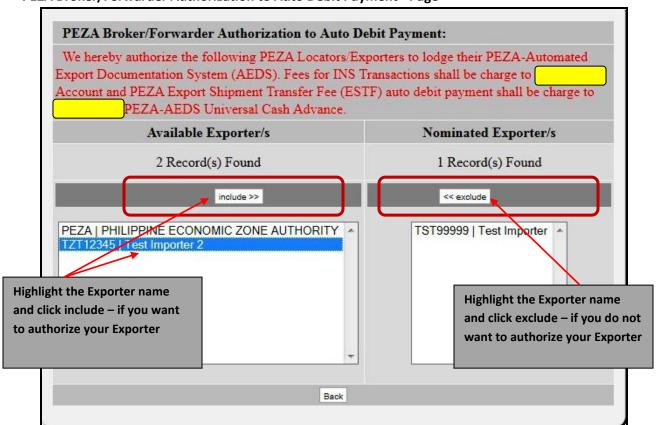

### **Module 1: To Authorize the Auto Debit Payment:**

This module will authorize your PEZA Exporter to lodge their PEZA-AEDS wherein Fees such as InterCommerce Transaction and PEZA-Export Shipment Transfer Fee will be deducted from the PEZA registered Broker/Forwarder account.

**NOTE:** Exporter must nominate the PEZA registered Broker/Forwarder thru the PEZA Trade System of InterCommerce.

## PEZA Broker/Forwarder Authorization to Auto Debit Payment - Page